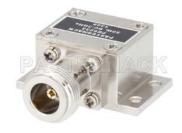

Medium Power 50 Watts RF Load Up To 3 GHz With N Female Input Square Body Aluminum

PE6233

Plotted and Other Data

Notes:

Values at 25 °C, sea level Peak Power is 5µs Pulse width with a 3% Duty Cycle

Medium Power 50 Watts RF Load Up To 3 GHz With N Female Input Square Body Aluminum from Pasternack Enterprises has same day shipment for domestic and International orders. Our RF, microwave and fiber optic products maintain a 99% availability and are part of the broadest selection in the industry.