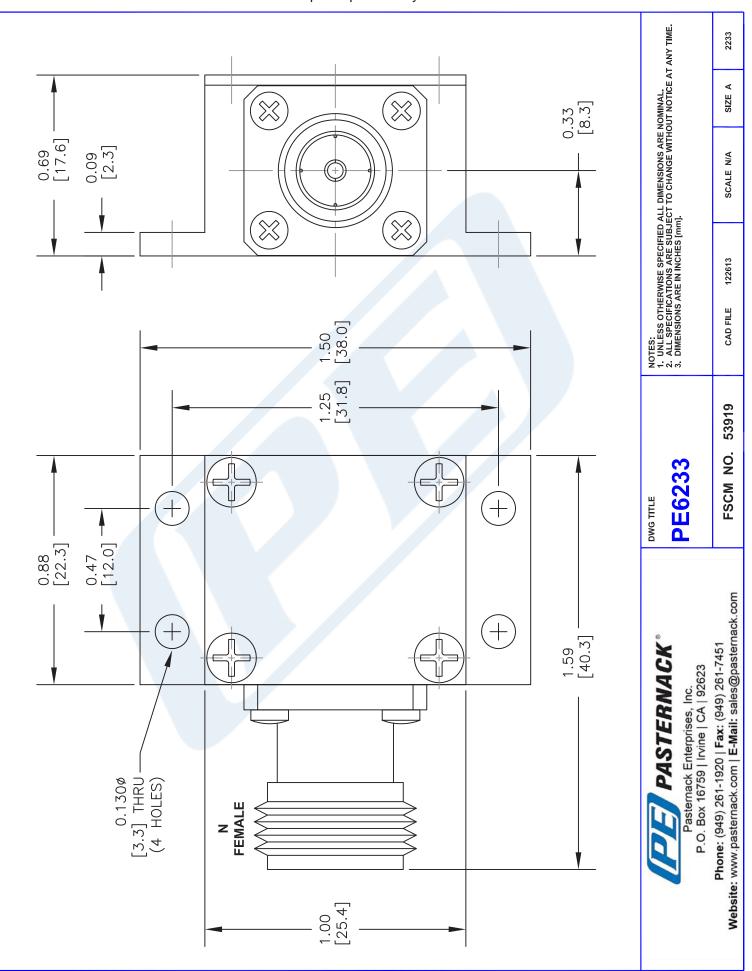

Pasternack Enterprises, Inc. • P.O. Box 16759, Irvine, CA 92623 **Phone:** (866) 727-8376 or (949) 261-1920 • **Fax:** (949) 261-7451 Sales@Pasternack.com • Techsupport@Pasternack.com PE6233 CAD Drawing Medium Power 50 Watts RF Load Up To 3 GHz With

N Female Input Square Body Aluminum