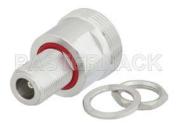

#### Bulkhead 7/16 DIN Female to N Female Adapter IP67 UnMated

PE91252

#### Configuration 7/16 DIN Female Connector 1 Impedance 1 50 Ohms Connector 2 N Female Impedance 2 50 Ohms Adapter Design Standard Body Style Straight Mount Method **Bulkhead Electrical Specifications** Frequency Range DC to 6 GHz Maximum VSWR 1.25:1 **Mechanical Specifications** Size Length, in [mm] 1.819 [46.2] **Connector 1** Type 7/16 DIN Female Inner Conductor Material and Plating Beryllium Copper, Silver Body Material and Plating Brass, Tri-Metal **Dielectric Type** PTFE **Connector 2** N Female Type Inner Conductor Material and Plating Beryllium Copper, Silver Body Material and Plating Brass, Tri-Metal **Dielectric Type** PTFE **Environmental Specifications** Temperature **Operating Range** -55 to +120 deg C Ingress Protection IP67 UnMated Compliance Certifications (visit www.Pasternack.com for current document) **RoHS** Compliant **REACH Compliant** 06/16/2014