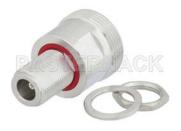

#### Bulkhead 7/16 DIN Female to N Female Adapter IP67 UnMated

PE91252

#### Configuration 7/16 DIN Female Connector 1 Impedance 1 50 Ohms Connector 2 N Female Impedance 2 50 Ohms Adapter Design Standard Body Style Straight Mount Method **Bulkhead Electrical Specifications** Frequency Range DC to 6 GHz Maximum VSWR 1.25:1 **Mechanical Specifications** Size Length, in [mm] 1.819 [46.2] **Connector 1** Type 7/16 DIN Female Inner Conductor Material and Plating Beryllium Copper, Silver Body Material and Plating Brass, Tri-Metal **Dielectric Type** PTFE **Connector 2** N Female Type Inner Conductor Material and Plating Beryllium Copper, Silver Body Material and Plating Brass, Tri-Metal **Dielectric Type** PTFE **Environmental Specifications** Temperature **Operating Range** -55 to +120 deg C Ingress Protection IP67 UnMated Compliance Certifications (visit www.Pasternack.com for current document) **RoHS** Compliant **REACH Compliant** 06/16/2014