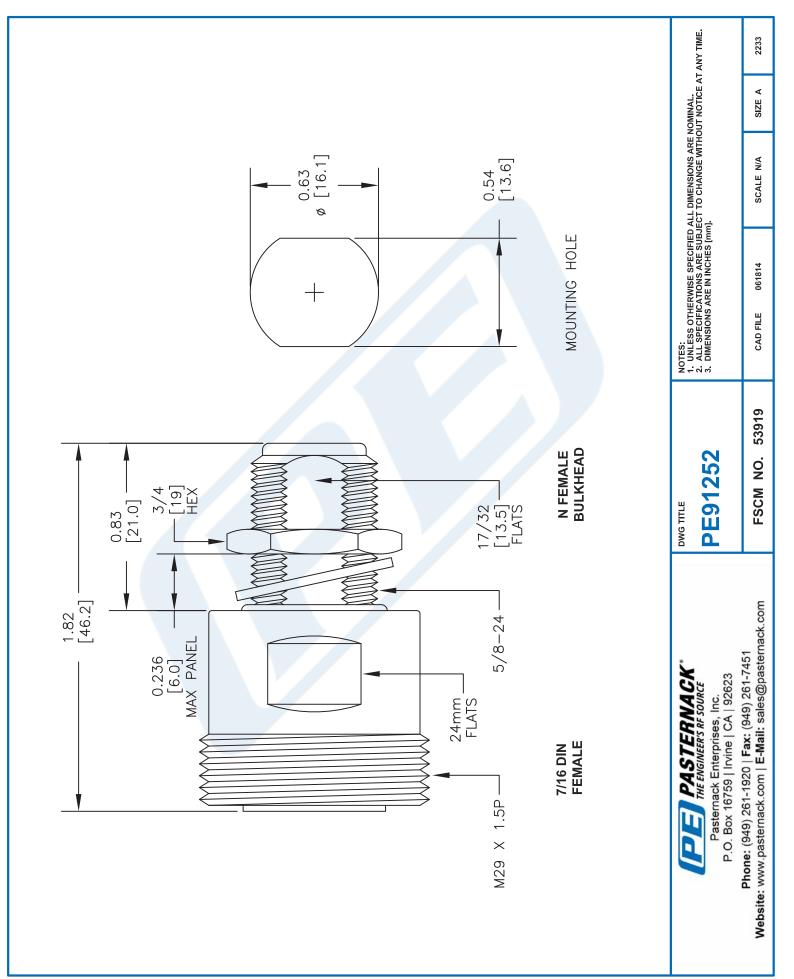

© 2014 Pasternack Enterprises All Rights Reserved

PE91252 CAD Drawing Bulkhead 7/16 DIN Female to N Female Adapter IP67 UnMated