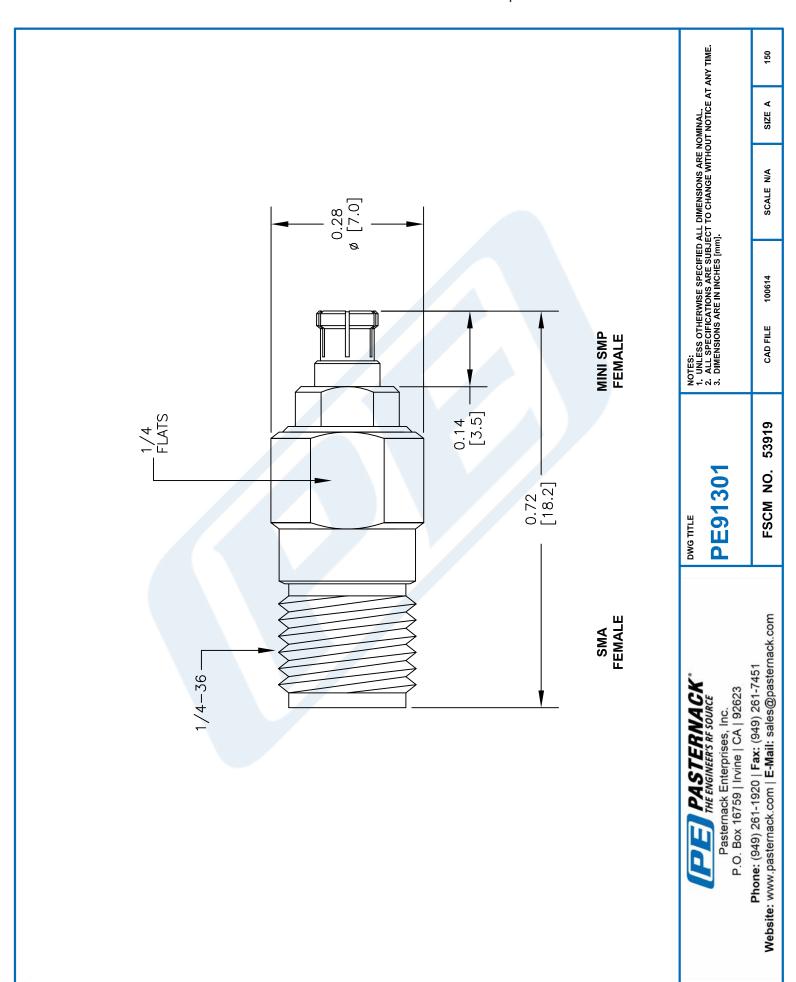

# PE91301 CAD Drawing SMA Female to Mini SMP Female Adapter

### **TECHNICAL DATA SHEET**

PE91301

Configuration

Connector 1 SMA Female
Impedance 1 50 Ohms
Connector 2 Mini SMP Female

Impedance 250 OhmsAdapter DesignStandardBody StyleStraight

**Electrical Specifications** 

Frequency Range DC to 18 GHz

Maximum VSWR 1.2:1

**Mechanical Specifications** 

Size

Length, in [mm] 0.716 [18.19] Width/Dia., in [mm] 0.275591 [7]

**Connector 1** 

Type SMA Female

Inner Conductor Material and Plating