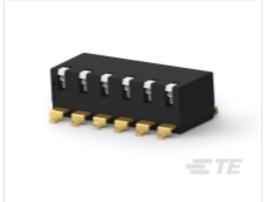

TE Internal #: 2-2319764-3

TE Internal Description: E STACK PIANO 6P G SHORT SEAL TUBE

PD ON

View on TE.com >

### **Product Drawings**

E STACK PIANO 6P G SHORT SEAL TUBE PD ON

English

**CAD Files** 

3D PDF

3D

**Customer View Model** 

ENG\_CVM\_CVM\_2-2319764-3\_A.2d\_dxf.zip