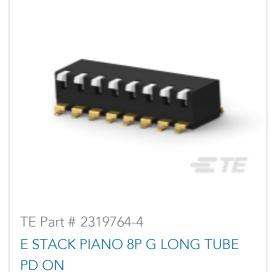

# Compatible Parts

TE Part # 4-2319764-1 E STACK PIANO 2P G LONG T&R PD

TE Part # 3-2319764-3 E STACK PIANO 6P G LONG T&R PD

TE Part # 2319764-2 E STACK PIANO 4P G LONG TUBE PD ON