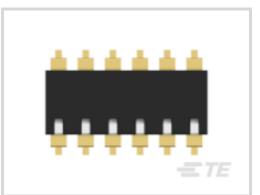

TE Internal #: 2-2319764-3

TE Internal Description: E STACK PIANO 6P G SHORT SEAL TUBE

PD ON

View on TE.com >