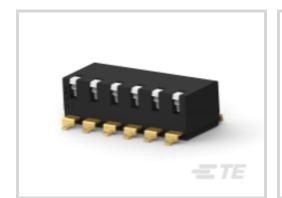

TE Internal #: 2-2319764-3

TE Internal Description: E STACK PIANO 6P G SHORT SEAL TUBE

PD ON

View on TE.com >