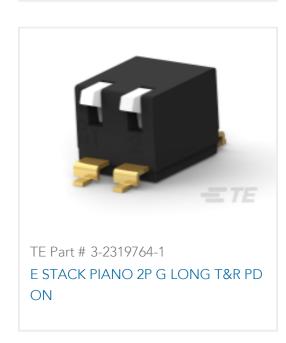

# Compatible Parts

TE Part # 4-2319764-1 E STACK PIANO 2P G LONG T&R PD

TE Part # 3-2319764-3 E STACK PIANO 6P G LONG T&R PD

TE Part # 2319764-2 E STACK PIANO 4P G LONG TUBE PD ON