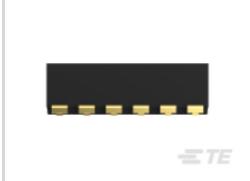

TE Internal #: 2-2319764-3

TE Internal Description: E STACK PIANO 6P G SHORT SEAL TUBE

PD ON

View on TE.com >