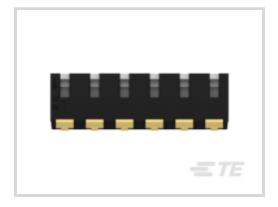

TE Internal #: 2-2319764-3

TE Internal Description: E STACK PIANO 6P G SHORT SEAL TUBE

PD ON

View on TE.com >

### **Product Drawings**

E STACK PIANO 6P G SHORT SEAL TUBE PD ON

English

**CAD Files** 

3D PDF

3D

**Customer View Model** 

ENG\_CVM\_CVM\_2-2319764-3\_A.2d\_dxf.zip